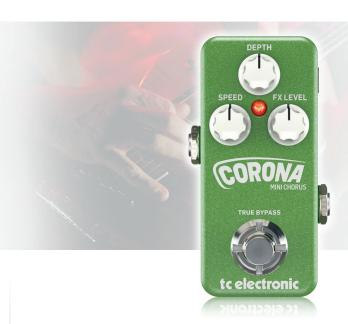

## CORONA MINI CHORUS

Ultra-Compact Chorus Pedal with Built-In TonePrint Technology

- Ultra-compact chorus pedal offers built-in TonePrint technology to give you an exceptional breadth of high-quality chorus effects in a tiny package
- TonePrint-enabled to let you beam cool signature tones into your pedal with the free TonePrint App
- Enjoy the lush TriChorus by TC ELECTRONIC plus all the other high-quality choruses you could ever need through TonePrints
- Design your own customized chorus effects from scratch with free TonePrint Editor for PC, Mac\*, and iPad\*
- True bypass allows optimum clarity and zero high-end loss when the pedal is off
- Analog-Dry-Through maintains total integrity of analog dry signal path even when chorus effect is engaged
- Works flawlessly with guitar and FX loop signals
- Extra-small enclosure easily fits on any pedal board
- 3-Year Warranty Program\*
- Designed and engineered in Denmark

#### **Size Matters**

From subtle swells to full-on Leslie sounds to classic SCF sound and a huge-sounding tri-chorus, we've condensed all that and more into this tiny CORONA MINI CHORUS pedal! No matter what your chorus needs, you'll find all the right sounds here – in a pedal that takes up barely any space on your pedalboard!