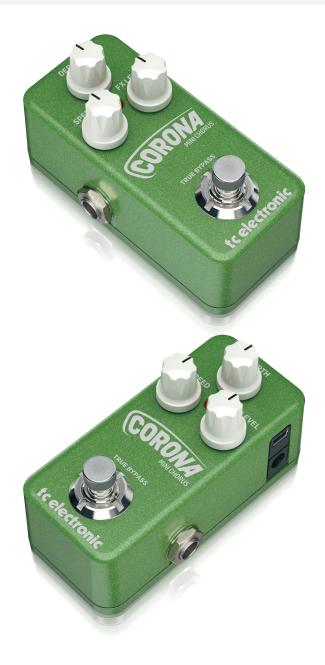

## CORONA MINI CHORUS

Ultra-Compact Chorus Pedal with Built-In TonePrint Technology

- Ultra-compact chorus pedal offers built-in TonePrint technology to give you an exceptional breadth of high-quality chorus effects in a tiny package
- TonePrint-enabled to let you beam cool signature tones into your pedal with the free TonePrint App
- Enjoy the lush TriChorus by TC ELECTRONIC plus all the other high-quality choruses you could ever need through TonePrints
- Design your own customized chorus effects from scratch with free TonePrint Editor for PC, Mac\*, and iPad\*
- True bypass allows optimum clarity and zero high-end loss when the pedal is off
- Analog-Dry-Through maintains total integrity of analog dry signal path even when chorus effect is engaged
- Works flawlessly with guitar and FX loop signals
- Extra-small enclosure easily fits on any pedal board
- 3-Year Warranty Program\*
- Designed and engineered in Denmark

#### **Size Matters**

From subtle swells to full-on Leslie sounds to classic SCF sound and a huge-sounding tri-chorus, we've condensed all that and more into this tiny CORONA MINI CHORUS pedal! No matter what your chorus needs, you'll find all the right sounds here – in a pedal that takes up barely any space on your pedalboard!

#### **True to Tone**

You love tone and so do we, and our design philosophy testifies to that. So whatever route you wanna go, we've got your back. With its optimized headroom, True Bypass and even Kill-Dry on/off via our TonePrint Editor, CORONA MINI CHORUS guarantees optimal tonal integrity and zero loss of tone. And whether the pedal is on or off, your precious dry sound is always passes through the pedal in all it's pure analog glory thanks to its Analog-Dry-Through design.