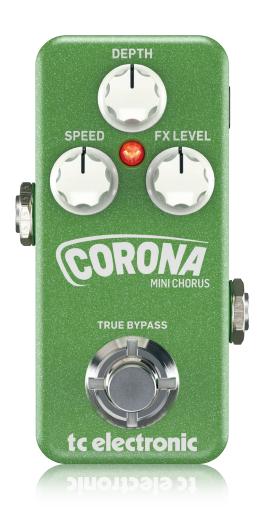

## CORONA MINI CHORUS

Ultra-Compact Chorus Pedal with Built-In TonePrint Technology

- Ultra-compact chorus pedal offers built-in TonePrint technology to give you an exceptional breadth of high-quality chorus effects in a tiny package
- TonePrint-enabled to let you beam cool signature tones into your pedal with the free TonePrint App
- Enjoy the lush TriChorus by TC ELECTRONIC plus all the other high-quality choruses you could ever need through TonePrints
- Design your own customized chorus effects from scratch with free TonePrint Editor for PC, Mac\*, and iPad\*
- True bypass allows optimum clarity and zero high-end loss when the pedal is off
- Analog-Dry-Through maintains total integrity of analog dry signal path even when chorus effect is engaged
- Works flawlessly with guitar and FX loop signals
- Extra-small enclosure easily fits on any pedal board
- 3-Year Warranty Program\*
- Designed and engineered in Denmark

#### **Size Matters**

From subtle swells to full-on Leslie sounds to classic SCF sound and a huge-sounding tri-chorus, we've condensed all that and more into this tiny CORONA MINI CHORUS pedal! No matter what your chorus needs, you'll find all the right sounds here – in a pedal that takes up barely any space on your pedalboard!

#### **SCF and Tri-Chorus**

Did you know that the classic TC ELECTRONIC SCF Chorus sound is one of the true staples of music? Still used in every pro-studio and on countless pro guitarists' pedalboards, the SCF's beautiful sounds continue to define music. We've also added a Tri-Chorus with 3 chorus engines that run simultaneously for a sound so awesome, you should wear a helmet when you first use it – 'cause CORONA MINI CHORUS will blow your mind!

#### **True to Tone**

You love tone and so do we, and our design philosophy testifies to that. So whatever route you wanna go, we've got your back. With its optimized headroom, True Bypass and even Kill-Dry on/off via our TonePrint Editor, CORONA MINI CHORUS guarantees optimal tonal integrity and zero loss of tone. And whether the pedal is on or off, your precious dry sound is always passes through the pedal in all it's pure analog glory thanks to its Analog-Dry-Through design.